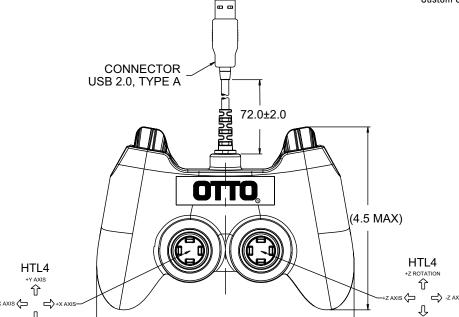

## **Features:**

- Standard USB interface
- Readily available options include HTL series and P7/P9 switches
- Lightweight, ergonomic design for comfortable use
- **Excellent proportional control**
- **Switches sealed to IP68S**
- Switches provide excellent EMI/RFI shielding
- **RoHS/WEEE/ Reach compliant**

(6.1 MAX)