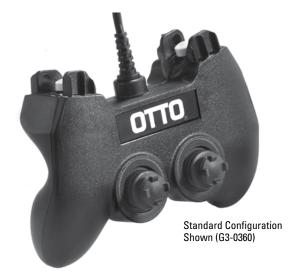

## **ERGONOMIC DESIGN**

The G3-0360 is a durable, lightweight game style grip. Its ergonomic design allows for comfortable extended use and its molded body eliminates the need for tooling charges. The G3 dual grip remote accommodates OTTO's standard HTL and P7 series switches, with your choice of button styles and colors. Ideal for controlling unmanned vehicles, unattended ground sensors and other remote controlled applications.