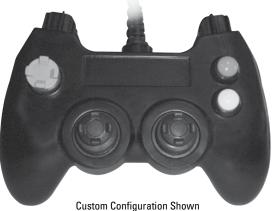

## **ERGONOMIC DESIGN**

The G3-0360 is a durable, lightweight game style grip. Its ergonomic design allows for comfortable extended use and its molded body eliminates the need for tooling charges. The G3 dual grip remote accommodates OTTO's standard HTL and P7 series switches, with your choice of button styles and colors. Ideal for controlling unmanned vehicles, unattended ground sensors and other remote controlled applications.

## **Features:**

- Standard USB interface
- Readily available options include HTL series and P7/P9 switches
- Lightweight, ergonomic design for comfortable use
- **Excellent proportional control**
- **Switches sealed to IP68S**
- Switches provide excellent EMI/RFI shielding
- **RoHS/WEEE/ Reach compliant**