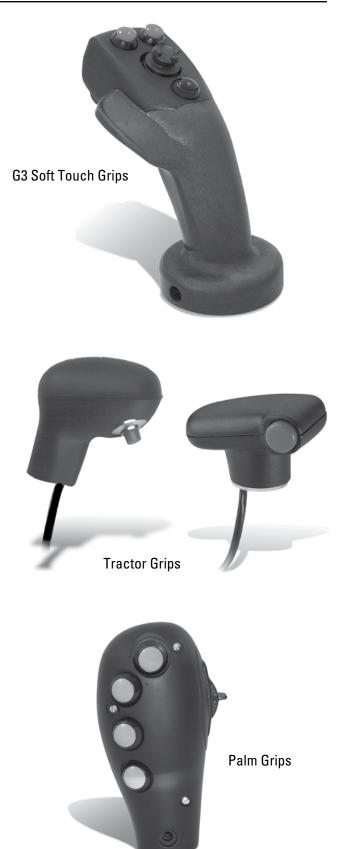

# Heavy Equipment & Material Handling Grips

- Rugged injection molded grip can be outfitted with a variety of OTTO switches
- Ergonomic design for extended use
- Custom designs

COMMERCIAL

GRIPS

- Left or right hand orientation available
- Comfortable Soft Touch Grip available

## **Tractor Grips**

- Rugged thermoplastic
- Can be outfitted with a variety of OTTO switches